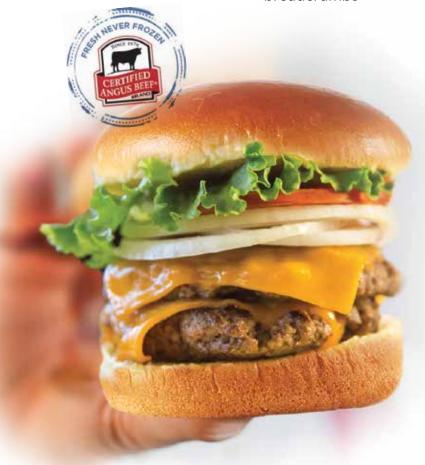

#### ROCKET DOUBLE®

Our signature burger includes cheddar cheese, lettuce, tomato and sliced onion with

our special sauce