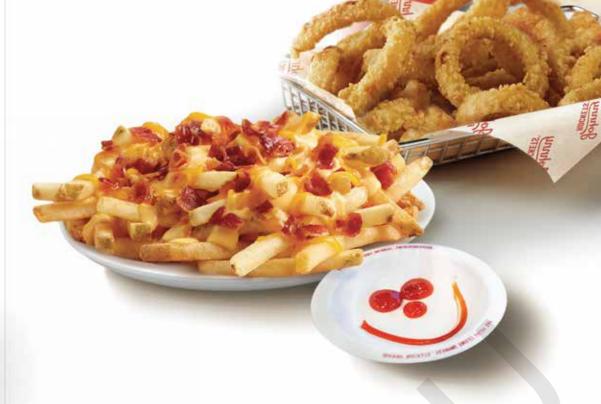

### **FRIES**

- Fries
- Cheese Fries
- Chili Cheese Fries
- Bacon Cheese Fries

#### **ONION RINGS**

Sliced onions in crunchy sourdough breadcrumbs